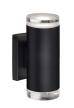

## NORFOLK 601432-LED

WALL

Black

Chrome

601432BG-LED

Brushed Gold

### DESCRIPTION

LED cylinder shaped up/down wall sconce with clear acrylic discs. Metal details in black, brushed gold, brushed nickel or chrome finish, and is equipped with our powerful 120V AC LED technology,