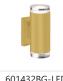

## NORFOLK 601432-LED

WALL

Black

Chrome

601432BG-LED

Brushed Gold

Brushed Nickel

### DESCRIPTION

LED cylinder shaped up/down wall sconce with clear acrylic discs. Metal details in black, brushed gold, brushed nickel or chrome finish, and is equipped with our powerful 120V AC LED technology,