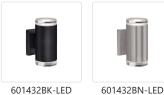

## NORFOLK 601432-LED

WALL

Black

Chrome

601432BG-LED

Brushed Gold

### DESCRIPTION

LED cylinder shaped up/down wall sconce with clear acrylic discs. Metal details in black, brushed gold, brushed nickel or chrome finish, and is equipped with our powerful 120V AC LED technology,