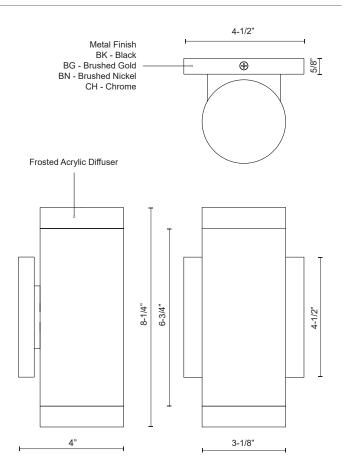

#### SPECIFICATION DETAILS

| Fixture Dimensions     | W3-1/8" x H8-1/4" x E4"                                    |
|------------------------|------------------------------------------------------------|
| Light Source           | AC LED Module                                              |
| Wattage                | 17W                                                        |
| Total Lumens           | 1200lm                                                     |
| Delivered Lumens       | BK-705lm; BN-767lm; CH-868lm;                              |
| Voltage                | 120V                                                       |
| Color Temperature      | 3000К                                                      |
| CRI (Ra)               | 90CRI                                                      |
| Optional Color Temps   | 2700K - 5000K Available, Minimum Order Quantities<br>Apply |
| LED Rated Life         | 50,000 hours                                               |
| Dimming                | 100% - 10%, ELV Dimmer (Not Included)                      |
| Diffuser Details       | Frosted acrylic diffuser                                   |
| Location               | Dry                                                        |
| Illumination Direction | Up and Down                                                |
| Mounting Style         | All Orientation; Wall;                                     |
| Canopy Dimensions      | W4-1/2" x H4-1/2" x E5/8"                                  |
| CEC Title 24 JA8       | Yes, JA8-2022                                              |
| Paint Finish           | BG01; BK01; BN01; CH01;                                    |

### DESCRIPTION

LED cylinder shaped up/down wall sconce with clear acrylic discs. Metal details in black, brushed gold, brushed nickel or chrome finish, and is equipped with our powerful 120V AC LED technology,