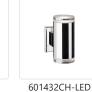

## NORFOLK 601432-LED

WALL

Black

Chrome

601432BG-LED

Brushed Gold

### DESCRIPTION

LED cylinder shaped up/down wall sconce with clear acrylic discs. Metal details in black, brushed gold, brushed nickel or chrome finish, and is equipped with our powerful 120V AC LED technology,